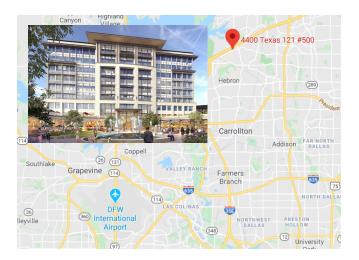

## Office Location

The Realm Castle Hills is a multi-story building with a fountain in front. Park in any unmarked parking space in the parking garage behind the building.

Corptax is in Suite 500 on the  $5^{th}$  floor. Use the phone in the reception area to contact the person you are meeting.

## CSC Corptax®

4400 State Highway 121 Suite 500 Lewisville, TX 75056 972.677.4200